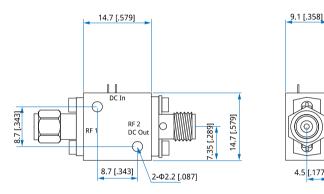

#### Mechanical

Size\*1: 14.7\*14.7\*9.1mm

0.579\*0.579\*0.358in

Connectors: SMA

Power Supply & Control Solder Pin & Terminal Post

Interface:

Mounting: 2-Φ2.2mm through-hole

[1] Exclude connectors.

#### **Outline Drawings**

Unit: mm [in]

Tolerance: ±0.2mm [±0.008in]